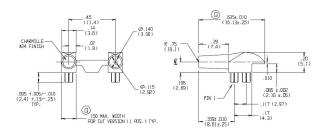

Part Number: 7511A55 Serial Number : 7511 Light Pipes

| Led type          | SMD LED                      |  |  |
|-------------------|------------------------------|--|--|
| Туре              | Right Angle, Single Position |  |  |
| Mounting          | PCB Press-In Pin             |  |  |
| Works with        | CMD67-21 Series              |  |  |
| Housing ul rating | UL 94-V0                     |  |  |